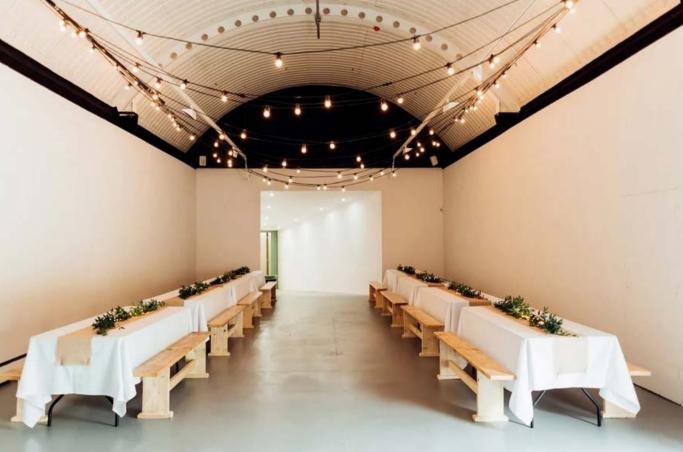

**The Gallery** a large space, converted from a former hay shed that can seat up to 80 guests banquet style

**Reception** a welcoming space great for refreshments and live music

**Professional Kitchen** for caterers to use **Plenty of Open Space** for food vans, performances and camping